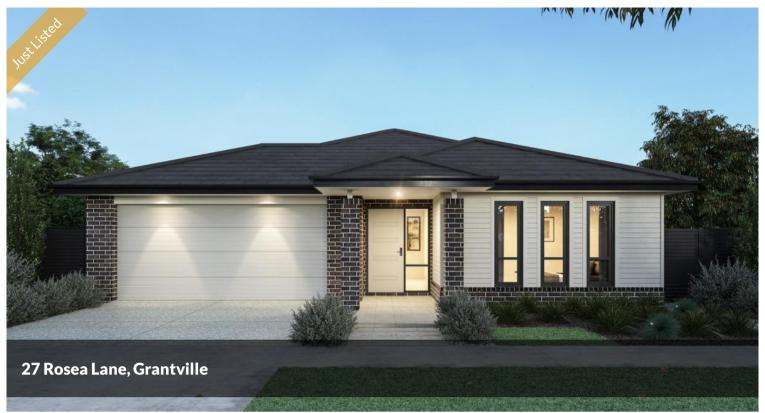

## \$635,000 FHB NO STAMP DUTY FOR FHB

HOUSE IS YET TO BE CONSTRUCTED

INTERNAL IMAGES ARE FOR ILLUSTRATION

LAND SIZE 325 SQM

BUILD SIZE 176 SQM / 19 SQUARES

TITLED LAND IN PREMIUM LOCATION

- DOUBLE GLAZING WINDOWS
- 40MM STONE TO KITCHEN
- 20MM STONE TO BATHROOM & ENS
- ESTATE GUIDELINES TO BE CONFIRMED
- ROOF TILES
- 900MM APPLIANCES
- DISHWASHER
- FLOORING THROUGHOUT
- HEATING AND COOLING

📇 4 🤊 2 😭 2 🖸 325 m2

\$635,000 NO STAMP

DUTY FOR FHB

Property

' Residential

Type

Property 6877

ID