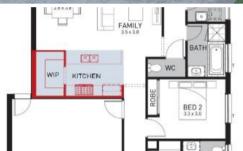

## \$635,000 FHB NO STAMP DUTY FOR FHB

HOUSE IS YET TO BE CONSTRUCTED

INTERNAL IMAGES ARE FOR ILLUSTRATION

LAND SIZE 325 SQM

BUILD SIZE 176 SQM / 19 SQUARES

TITLED LAND IN PREMIUM LOCATION

- DOUBLE GLAZING WINDOWS
- 40MM STONE TO KITCHEN
- 20MM STONE TO BATHROOM & ENS
- ESTATE GUIDELINES TO BE CONFIRMED
- ROOF TILES
- 900MM APPLIANCES
- DISHWASHER
- FLOORING THROUGHOUT
- HEATING AND COOLING

📇 4 🤊 2 😭 2 🖸 325 m2

\$635,000 NO STAMP

DUTY FOR FHB

Property

' Residential

Type

Property 6877

ID

325 m2

Land Area

0251112

Floor

176 m2

Area

## **Agent Details**

Sam Rahman - 0412300326

## Office Details

Victorian House & Land Specialists 8 Universal Way Cranbourne West VIC 3977 Australia

03 5995 3911

- DOWNLIGHTS
- FLYSCREEN TO WINDOWS
- FLY SCREEN SLIDING DOORS
- BULKHE