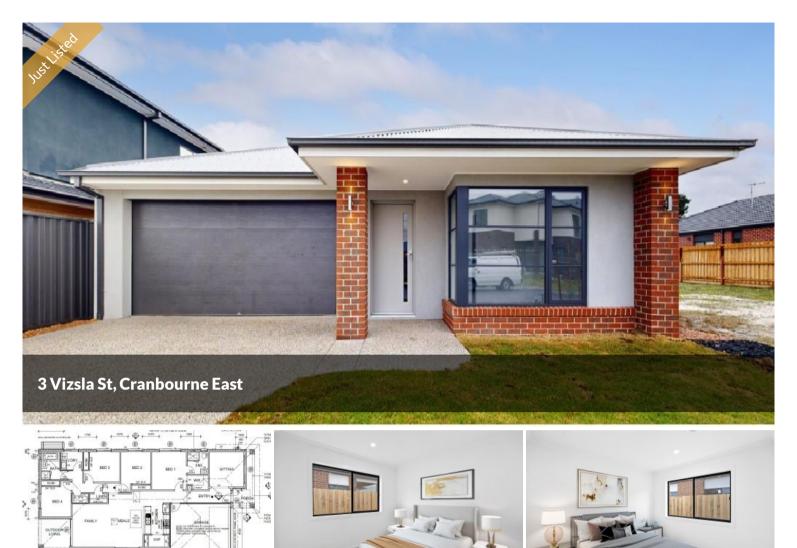

## 750K-800K BRAND NEW STAMP DUTY CONCESSION

3 VIZSLA STREET, CRANBOURNE EAST BRAND NEW

60/90 DAYS SETTLEMENT

ð

BIG STAMP DUTY SAVING ON BRAND NEW HOME

LAND SIZE 375 SQM

BUILD SIZE 213 SQM / 23 SQUARES

- 40MM STONE TO KITCHEN
- 20MM STONE TO BATHROOM & ENS
- 900MM APPLIANCES
- DISHWASHER
- HEATING AND COOLING
- DOWNLIGHTS
- FLYSCREEN TO WINDOWS
- FLY SCREEN SLIDING DOORS
- CAPPED REFRIGERATED WATER POINT

🛏 4 🔊 2 🖨 2 🗔 375 m2

Price750K - 800K NO STAMP<br/>DUTY FOR FHBProperty<br/>TypeResidential<br/>6880Property<br/>ID375 m2Land<br/>Area375 m2Floor<br/>Area213 m2