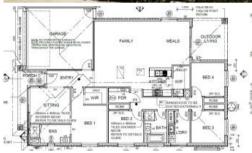

BUILD SIZE 217 SQM / 23.4 SQUARES

- 40MM STONE TO KITCHEN
- 20MM STONE TO BATHROOM & ENS
- 900MM APPLIANCES
- DISHWASHER
- HEATING AND COOLING
- DOWNLIGHTS
- FLYSCREEN TO WINDOWS
- FLY SCREEN SLIDING DOORS

785K - 825K NO STAMP

DUTY FOR FHB

Property Residential

Type

Property 6882

ID Land

400 m2

Area Floor

217.39 m2

Area

**Agent Details** 

Sam Rahman - 0412300326

Office Details

Victorian House & Land Specialists 8 Universal Way Cranbourne West

VIC 3977 Australia

03 5995 3911