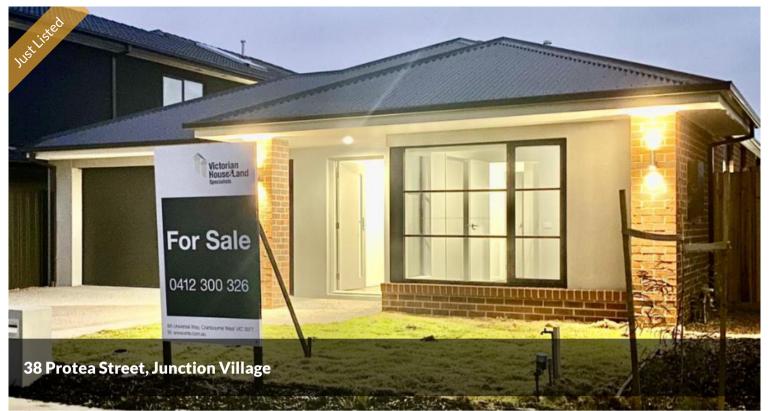

## 760K - 780K NO STAMP DUTY FOR FHB

TITLED OPTION

THIS HOUSE IS YET TO BE CONSTRUCTED

LAND SIZE 441 SQM

**BUILD SIZE 212 SQM** 

- **DOUBLE GLAZING WINDOWS**
- 40MM STONE TO KITCHEN
- 20MM STONE TO BATHROOM & ENS
- 900MM APPLIANCES
- **DISHWASHER**
- FLOORING THROUGHOUT
- **HEATING AND COOLING**
- **DOWNLIGHTS**
- **FLYSCREEN TO WINDOWS**
- FLY SCREEN SLIDING DOORS

760K - 780K NO STAMP **Price** 

**DUTY FOR FHB** 

**Property** 

Residential Type

Property 6885 ID

Land

441 m2

Area

Floor 212 m2

Area

## **Agent Details**

Sam Rahman - 0412300326

## Office Details

Victorian House & Land Specialists 8 Universal Way Cranbourne West

VIC 3977 Australia

03 5995 3911

- BULKHEADS TO KITCHEN CABINETS
- CAPPED REFRIGERATED WATER POINT
- EXPOSED DRIVEWAY
- 7 STAR HOME
- TILED SHOWER BASES
  - PLUS MUCH MORE