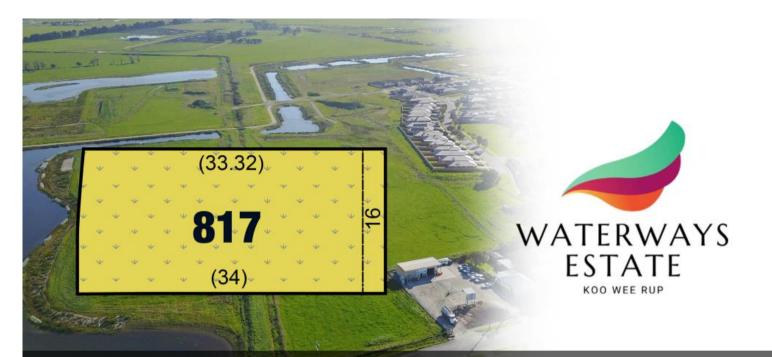

# Lot 817 Dillon Circuit (Waterways Estate), Koo Wee Rup

Don't miss out on the opportunity to secure this incredible piece of real estate in Koo Wee Rup today!

🗔 541 m2

| Price         | \$450,000   |
|---------------|-------------|
| Property Type | Residential |
| Property ID   | 6894        |
| Land Area     | 541 m2      |