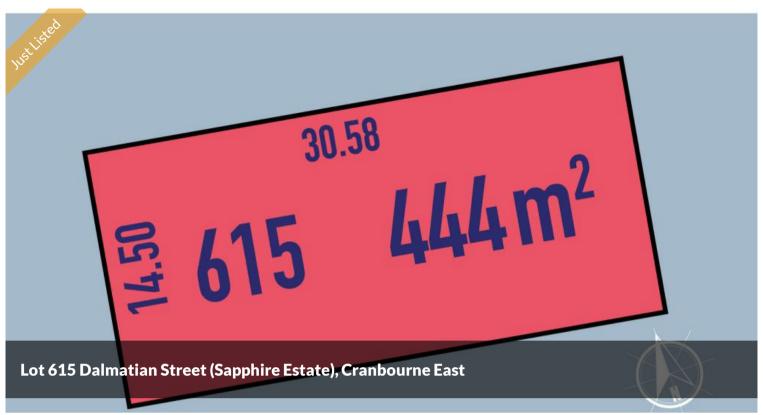

## LAND FOR SALE!

Stage 6 - Sapphire Estate Now selling!

Land priced from just \$358,000!

Titled and ready to build

Please call Matthew on 0434 793 008 for more information.

\*Price/information is subject to change without notice.

**□** 3 **○** 2 **□** 444 m2

**Price** \$480,000 - \$500,000

**Property Type** Residential

Property ID 6896

Land Area 444 m2

Floor Area 14.60 m2