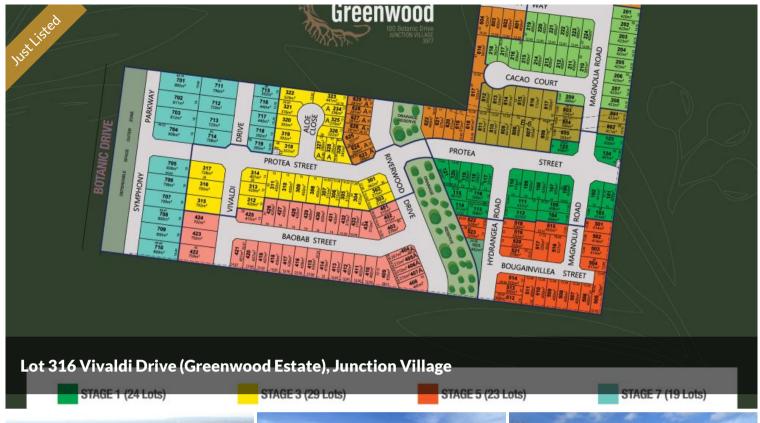

## Title Land for Sale!

## **NEW STAGE COMING SOON!**

Greenwood Estate is conveniently located near a range of schools, including Lighthouse Christian College Cranbourne, Botanic Ridge Primary School, Casey Fields Primary School, Cranbourne Secondary College, and St. Peter's College – Clyde North Campus, making it the ideal location for families with children.

For those who enjoy the great outdoors, Greenwood Estate is very closely located to the iconic Royal Botanic Gardens Cranbourne.

First home buyers and property investors, contact us to reserve this lot today.