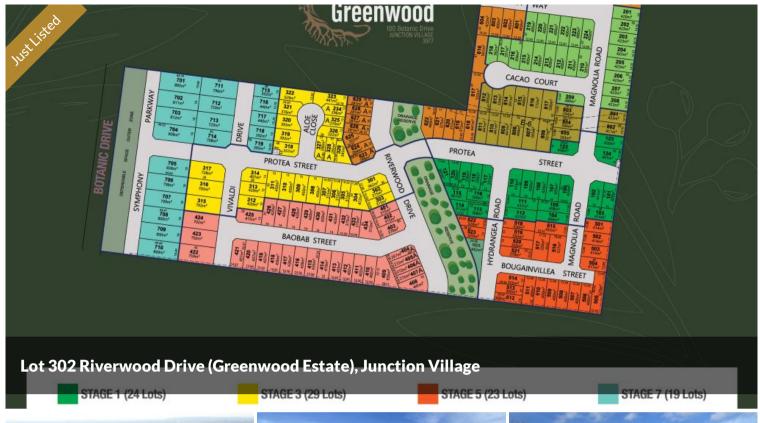

## Title Land for Sale!

## **NEW STAGE COMING SOON!**

Greenwood Estate is conveniently located near a range of schools, including Lighthouse Christian College Cranbourne, Botanic Ridge Primary School, Casey Fields Primary School, Cranbourne Secondary College, and St. Peter's College – Clyde North Campus, making it the ideal location for families with children.

For those who enjoy the great outdoors, Greenwood Estate is very closely located to the iconic Royal Botanic Gardens Cranbourne.

First home buyers and property investors, contact us to reserve this lot today.