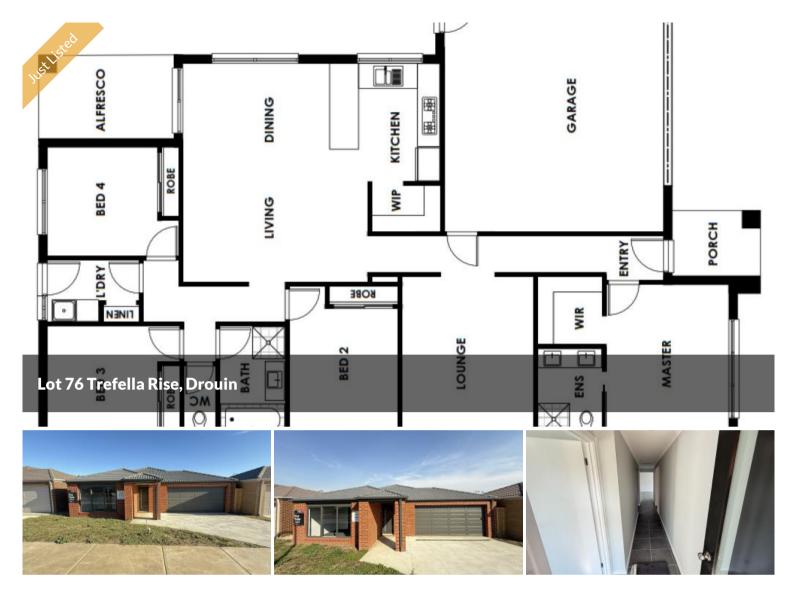

Price \$625,000
Property Type Residential
Property ID 6900
Land Area 420 m2
Floor Area 209.58 m2