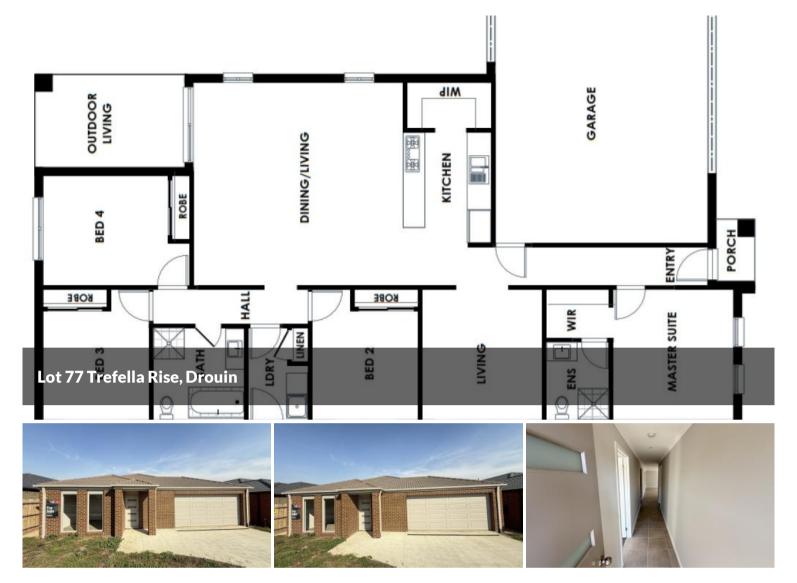

Price \$625,000
Property Type Residential
Property ID 6902
Land Area 420 m2
Floor Area 213.11 m2