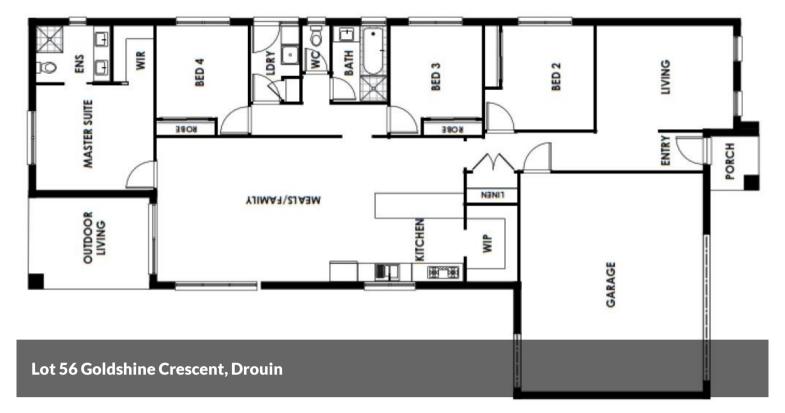

## 

Price \$650,000
Property Type Residential
Property ID 6903
Land Area 642 m2
Floor Area 229.65 m2