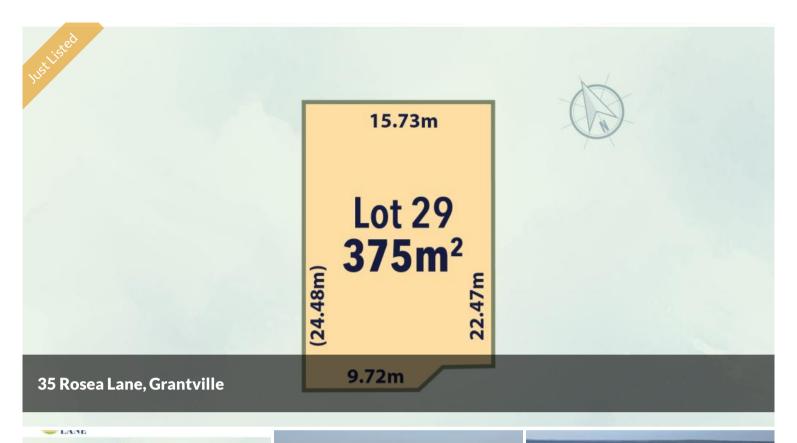

## Coastal Living Starts Here – Titled Land for Sale - Ready to Build in Grantville

Escape the fast pace of city life and settle into a peaceful coastal retreat with this 375m<sup>2</sup> Titled Land in Rosea Lane Estate, Grantville. Perfect for retirees, downsizers, families, or investors, this lot offers a rare opportunity to embrace the serenity of coastal living while staying connected to essential amenities.

Don't miss this opportunity to build your dream home or invest in a growing coastal area. Contact **Sam** on **0412 300 326** today to secure your lot.

🗔 375 m2

Price\$315,000 Titled LandProperty TypeResidentialProperty ID6921Land Area375 m2