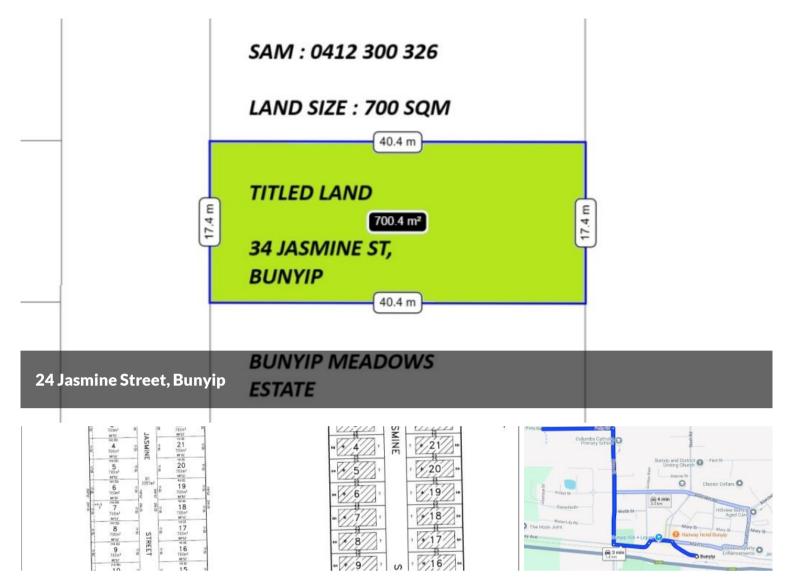

#### LAND SIZE : 700 SQM

Build the dream home you've always wanted on this spacious 701sqm (approx.) block within the Bunyip Meadows Estate. You'll be surrounded by new, qualitybuilt, architecturally designed homes in a great, up-and-coming location.

Contact SAM on 0412 300 326

DISCLAIMER :

🗔 700 m2

| Price            | 700 SQM LAND 390K- |
|------------------|--------------------|
|                  | 400K               |
| Property         | Residential        |
| Туре             |                    |
| Property ID 6922 |                    |
| Land Area        | 700 m2             |