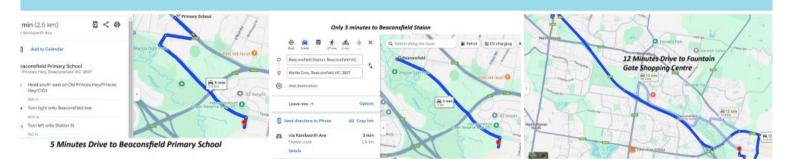

## PRIME BEACONSFIELD LOCATION 469 SQM TITLED LAND

2 DOUBLE DELIGHT DRIVE . BEACONSFIELD

469 SQM LAND

TITLED AND READY TO BUILD YOUR DREAM HOME

Close to a great selection of schools listed below:

- Berwick Grammar School
- Officer Secondary College
- Officer Primary School
- Minaret College Officer campus
- Heritage College
- St Brigid's Catholic Primary School
- John Henry Primary School
- Maranatha Christian School
- Lakeside Primary School in Pakenham