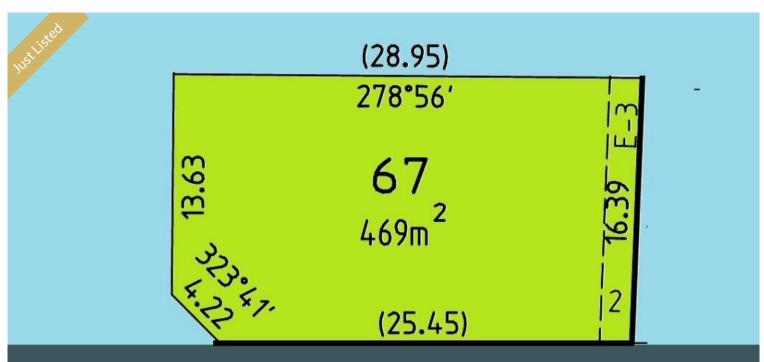

## PRIME BEACONSFIELD LOCATION 469 SQM TITLED LAND

2 DOUBLE DELIGHT DRIVE . BEACONSFIELD

469 SQM LAND

TITLED AND READY TO BUILD YOUR DREAM HOME

Close to a great selection of schools listed below:

- Berwick Grammar School
- Officer Secondary College
- Officer Primary School
- Minaret College Officer campus
- Heritage College
- St Brigid's Catholic Primary School
- John Henry Primary School
- Maranatha Christian School
- Lakeside Primary School in Pakenham