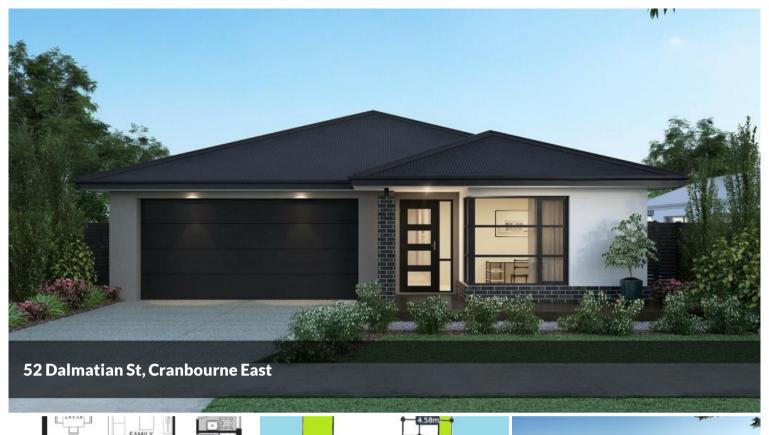

## 675K - 705K FHB NO STAMP DUTY FOR FHB

HOUSE IS YET TO BE CONSTRUCTED

6 MONTH CONSTRUCTION TIME

TITLED HOUSE AND LAND OPTION WITH FIXED SITE COST

INTERNAL IMAGES ARE FOR ILLUSTRATION

LAND SIZE 346 SQM

BUILD SIZE 180 SQM / 19.4 SQUARES

TITLED LAND IN PREMIUM LOCATION

- DOUBLE GLAZING WINDOWS
- 40MM STONE TO KITCHEN
- 20MM STONE TO BATHROOM & ENS
- ESTATE GUIDELINES
- ROOF TILES
- 900MM APPLIANCES
- DISHWASHER

1 4 № 2 🗐 2 🖸 346 m2

Price \$675,000 - \$705,000 NO STAMP DUTY FOR FHB