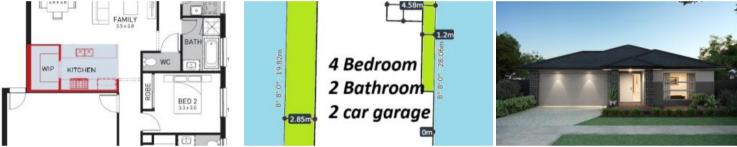

## 675K - 705K FHB NO STAMP DUTY FOR FHB

HOUSE IS YET TO BE CONSTRUCTED

6 MONTH CONSTRUCTION TIME

TITLED HOUSE AND LAND OPTION WITH FIXED SITE COST

INTERNAL IMAGES ARE FOR ILLUSTRATION

LAND SIZE 346 SQM

BUILD SIZE 180 SQM / 19.4 SQUARES

TITLED LAND IN PREMIUM LOCATION

- DOUBLE GLAZING WINDOWS
- 40MM STONE TO KITCHEN
- 20MM STONE TO BATHROOM & ENS
- ESTATE GUIDELINES
- ROOF TILES
- 900MM APPLIANCES
- DISHWASHER

1 4 № 2 🗐 2 🖸 346 m2

Price \$675,000 - \$705,000 NO STAMP DUTY FOR FHB

Property Residential

Type

Property 6929

ID Land

346 m2

Area

Floor 180 m2

Area