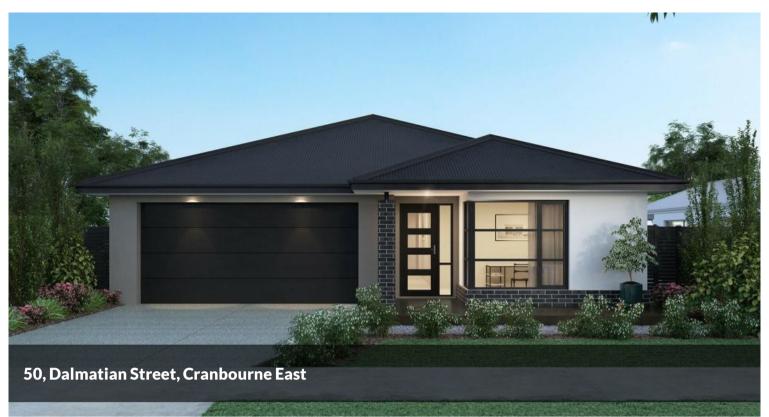

## 685K FHB FIXED PRICE 7 Star NO STAMP DUTY / Titled House&Land Option

HOUSE IS YET TO BE CONSTRUCTED

DISPLAY AVAILABLE TO VIEW

685K FHB FIXED PRICE 7 Star House and Land Full turnkey

NO STAMP DUTY

House is yet to be constructed ( 144 WORKING DAYS CONSTRUCTION TIME )

8) TILES TO WET AREAS

1 4 № 2 🗐 2 🖂 308 m2

\$685,000 Titled FHB No

Stamp Duty

**Property** 

**Residential** 

Type

Property 6930

ID

Land Area 308 m2

Floor

174 m2

Area