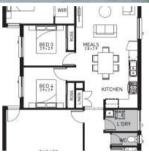

8) TILES TO WET AREAS

1 4 № 2 🗐 2 🖂 308 m2

\$685,000 Titled FHB No

Stamp Duty

**Property** 

**Residential** 

Type

Property 6930

ID

Land Area 308 m2

Floor

174 m2

Area