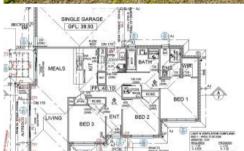

## **Property Overview:**

- Location: Nestled in the heart of Cranbourne East
- Bedrooms: 3 spacious bedrooms.
  - Master Bedroom: Includes an ensuite bathroom and robe.
  - o Other Bedrooms: Have built-in robes.
- Bathrooms: 2 in total.
- Living Areas: expansive living area.
- Brand New Home

1 3 № 2 🗐 1 🖂 579 m2

650K - 685K FHB Stamp **Price** 

**Duty concession** 

**Property** 

Residential

Type

Property 6932

ID

Land Area

579 m2

**Floor** 145.57 m2

Area

#### • Additional Features:

- o High-quality appliances.
- Ducted heating
- o Single car garage