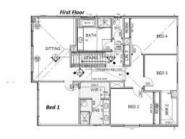

## **HOUSE IS YET TO BE CONSTRUCTED**

9 MONTHS CONSTRUCTION TIME

LAND TITLE EXPECTED IN AUGUST 2025

**HOUSE AND LAND** 

LAND SIZE 455 SQM

BUILD SIZE 320 SQM / 34.5 SQUARES

LAND IN PREMIUM LOCATION

- **DOUBLE GLAZING WINDOWS**
- 40MM STONE TO KITCHEN
- 20MM STONE TO BATHROOM & ENS
- ESTATE GUIDELINES TO BE CONFIRMED
- **ROOF TILES**
- 900MM APPLIANCES

455 m2

Land Area

**Floor** 

320 m2

Area