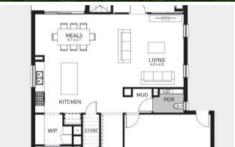

## **HOUSE IS YET TO BE CONSTRUCTED**

9 MONTHS CONSTRUCTION TIME

LAND TITLE EXPECTED IN AUGUST 2025

**HOUSE AND LAND** 

LAND SIZE 455 SQM

BUILD SIZE 320 SQM / 34.5 SQUARES

LAND IN PREMIUM LOCATION

- **DOUBLE GLAZING WINDOWS**
- 40MM STONE TO KITCHEN
- 20MM STONE TO BATHROOM & ENS
- ESTATE GUIDELINES TO BE CONFIRMED
- **ROOF TILES**
- 900MM APPLIANCES

455 m2

Land Area

**Floor** 

320 m2

Area