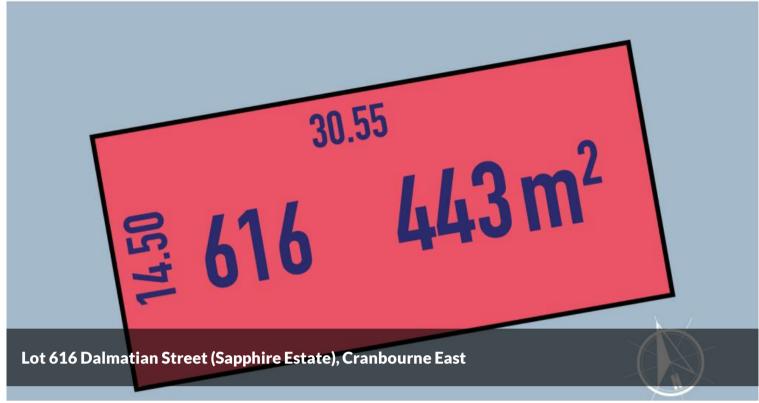

LAND FOR SALE!

Stage 6 - Sapphire Estate Now selling!

Land priced from just \$358,000!

Titled and ready to build

Please call Matthew on 0434 793 008 for more information. \*Price/information is subject to change without notice.

## 🛏 3 🔊 2 🗔 443 m2

| Price         | \$480,000 - \$500,000 |
|---------------|-----------------------|
| Property Type | Residential           |
| Property ID   | 6940                  |
| Land Area     | 443 m2                |
| Floor Area    | 14.60 m2              |