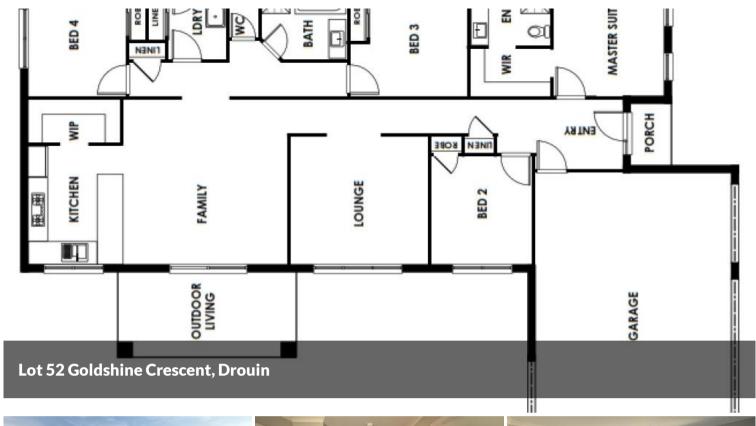

## 1 4 № 2 🖸 560 m2

Price \$645,000
Property Type Residential
Property ID 6942
Land Area 560 m2
Floor Area 236.34 m2