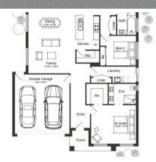

🛏 4 🔊 2 🛱 2 🗔 386 m2

Price\$685,000 - Fixed Price<br/>ContractProperty<br/>TypeResidentialProperty<br/>ID6947Land Area386 m2Floor Area209.95 m2Agent DetailsKevin Woo - 0490030197Office Details

Victorian House & Land Specialists 8 Universal Way Cranbourne West VIC 3977 Australia 03 5995 3911