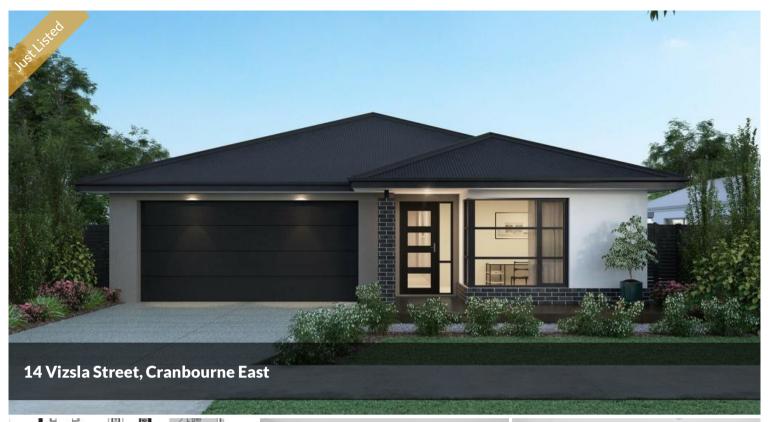

## 7 STAR HOUSE FROM \$860,000 NO STAMP DUTY FOR FHB

## HOUSE IS YET TO BE CONSTRUCTED

6 MONTHS CONSTRUCTION TIME

**TITLED LAND** 

HOUSE AND LAND

LAND SIZE 420 SQM

BUILD SIZE 245 SQM / 26.3 SQUARES APPROX

LAND IN PREMIUM LOCATION

- DOUBLE GLAZING WINDOWS
- 40MM STONE TO KITCHEN
- 20MM STONE TO BATHROOM & ENS
- ESTATE GUIDELINES TO BE CONFIRMED
- ROOF TILES
- 900MM APPLIANCES
- DISHWASHER

1 5 № 3 🗐 2 🖂 420 m2

\$860,000 NO STAMP

DUTY FOR FHB

**Property** 

Residential

Type

Property 6949

ID