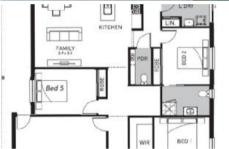

## HOUSE IS YET TO BE CONSTRUCTED

6 MONTHS CONSTRUCTION TIME

**TITLED LAND** 

HOUSE AND LAND

LAND SIZE 420 SQM

BUILD SIZE 245 SQM / 26.3 SQUARES APPROX

LAND IN PREMIUM LOCATION

- DOUBLE GLAZING WINDOWS
- 40MM STONE TO KITCHEN
- 20MM STONE TO BATHROOM & ENS
- ESTATE GUIDELINES TO BE CONFIRMED
- ROOF TILES
- 900MM APPLIANCES
- DISHWASHER

**Land** 420 m2

Area

ea 1201112

**Floor** 

245 m2

Area