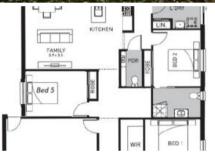

## HOUSE IS YET TO BE CONSTRUCTED

6 MONTHS CONSTRUCTION TIME

**TITLED LAND** 

HOUSE AND LAND

LAND SIZE 469 SQM

BUILD SIZE 242 SQM / 26.1 SQUARES APPROX

LAND IN PREMIUM LOCATION

- DOUBLE GLAZING WINDOWS
- 40MM STONE TO KITCHEN
- 20MM STONE TO BATHROOM & ENS
- ESTATE GUIDELINES TO BE CONFIRMED
- ROOF TILES
- 900MM APPLIANCES
- DISHWASHER

469 m2

Area

Floor 242 m2

Area