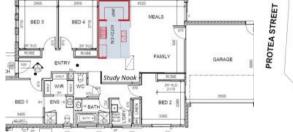

## \$689K - \$709K FHB NO STAMP DUTY FOR FHB

HOUSE IS YET TO BE CONSTRUCTED

TITLED HOUSE AND LAND OPTION IN JUNCTION VILLAGE

INTERNAL IMAGES ARE FOR ILLUSTRATION

LAND SIZE 411 SQM

BUILD SIZE 176 SQM

TITLED LAND IN PREMIUM LOCATION

- DOUBLE GLAZING WINDOWS
- 40MM STONE TO KITCHEN
- 20MM STONE TO BATHROOM & ENS
- ESTATE GUIDELINES
- ROOF TILES
- 900MM APPLIANCES
- DISHWASHER
- FLOORING THROUGHOUT

🛏 4 🔊 2 🛱 2 🗔 411 m2

Price \$689K - \$709K NO STAMP DUTY FOR FHB Property Residential Type 6954 ID 6954 ID 411 m2 Area 716 m2 Area 176 m2 Agent Details