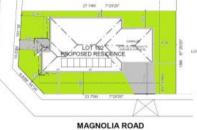

## \$689K - \$709K FHB NO STAMP DUTY FOR FHB

HOUSE IS YET TO BE CONSTRUCTED

TITLED HOUSE AND LAND OPTION IN JUNCTION VILLAGE

INTERNAL IMAGES ARE FOR ILLUSTRATION

LAND SIZE 411 SQM

BUILD SIZE 176 SQM

TITLED LAND IN PREMIUM LOCATION