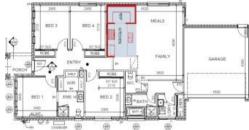

## \$689K - \$709K FHB NO STAMP DUTY FOR FHB

HOUSE IS YET TO BE CONSTRUCTED

TITLED HOUSE AND LAND OPTION IN JUNCTION VILLAGE

INTERNAL IMAGES ARE FOR ILLUSTRATION

LAND SIZE 411 SQM

BUILD SIZE 176 SQM

TITLED LAND IN PREMIUM LOCATION

- DOUBLE GLAZING WINDOWS
- 40MM STONE TO KITCHEN
- 20MM STONE TO BATHROOM & ENS
- ESTATE GUIDELINES
- ROOF TILES
- 900MM APPLIANCES
- DISHWASHER
- FLOORING THROUGHOUT

🛏 4 🔊 2 🛱 2 🗔 411 m2

Price \$689K - \$709K NO STAMP DUTY FOR FHB Property Residential Type 6954 ID 6954 ID 411 m2 Area 716 m2 Area 176 m2 Agent Details