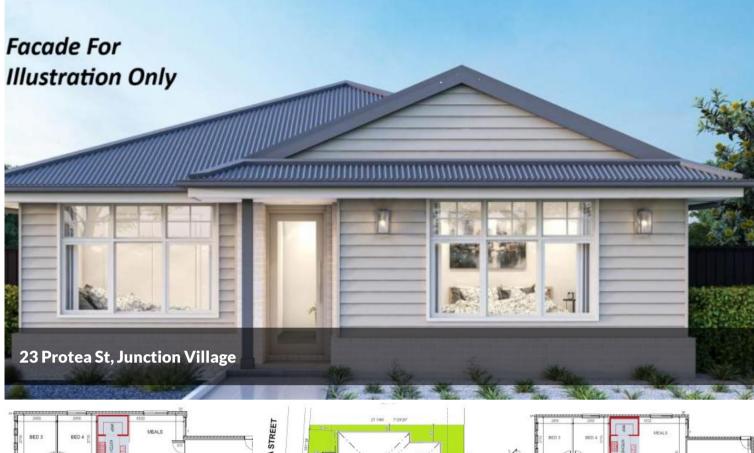

## \$689K - \$709K FHB NO STAMP DUTY FOR FHB

HOUSE IS YET TO BE CONSTRUCTED

TITLED HOUSE AND LAND OPTION IN JUNCTION VILLAGE

INTERNAL IMAGES ARE FOR ILLUSTRATION

LAND SIZE 411 SQM

BUILD SIZE 176 SQM

TITLED LAND IN PREMIUM LOCATION

- DOUBLE GLAZING WINDOWS
- 40MM STONE TO KITCHEN
- 20MM STONE TO BATHROOM & ENS
- ESTATE GUIDELINES
- ROOF TILES
- 900MM APPLIANCES
- DISHWASHER
- FLOORING THROUGHOUT

🛏 4 🔊 2 🛱 2 🗔 411 m2

Price \$689K - \$709K NO STAMP DUTY FOR FHB Property Residential Type 6954 ID 6954 ID 411 m2 Area 716 m2 Area 176 m2 Agent Details