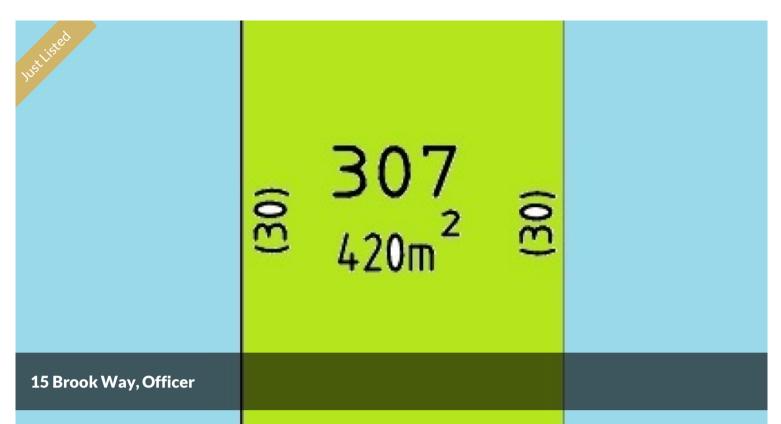

# PRIME OFFICER LOCATION 420 SQM TITLED LAND

15 BROOK WAY, OFFICER

420 SQM LAND

### 🗔 420 m2

 Price
 \$482,250 - \$492,250

 Property Type
 Residential

 Property ID
 6955

 Land Area
 420 m2