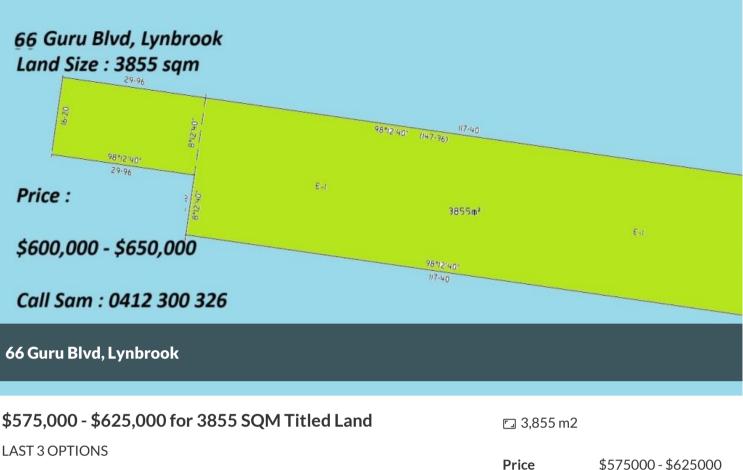

LYNBROOK GREENS ESTATE

TITLED LAND

575K - 625K PRICE GUIDE

3855 SQM LAND SIZE

BUILD AREA FRONTAGE AND DEPTH

16.2M X 29.96M = 485 SQM APPROX

REMAINING CAN NOT BE BUILD ON

CONTACT SAM RAHMAN ON 0412 300 326

 Price
 \$575000 - \$625000

 Property Type
 Residential

 Property ID
 6956

 Land Area
 3,855 m2

**Agent Details** 

Sam Rahman - 0412300326