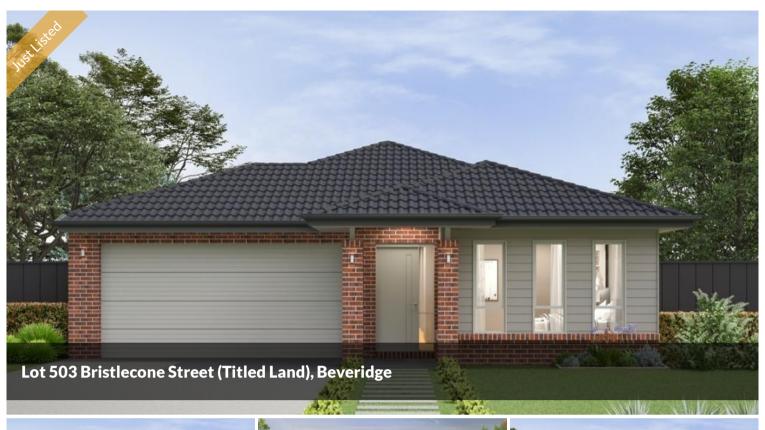

## TITLED LAND .. READY FOR CONSTRUCTION

HOUSE IS YET TO BE CONSTRUCTED

INTERNAL IMAGES ARE FOR ILLUSTRATION

LAND SIZE 450 SQM

BUILD SIZE 210 SQM / 22.6 SQUARES

TITLED LAND IN PREMIUM LOCATION

- DOUBLE GLAZING WINDOWS
- · 20MM STONE TO KITCHEN, BATHROOM & ENS
- · LANDSCAPE TO FRONT AND REAR
- · FENCING
- BLINDS
- LETTERBOX AND CLOTHESLINE
- ROOF TILES
- 900MM APPLIANCES
- DISHWASHER

Price \$704,193
Property Type Residential
Property ID 6959
Land Area 210 m2

450 m2

Agent Details

Floor Area

Kevin Woodhoo - 0490030197

Office Details

Victorian House & Land Specialists 8 Universal Way Cranbourne West VIC 3977 Australia 03 5995 3911