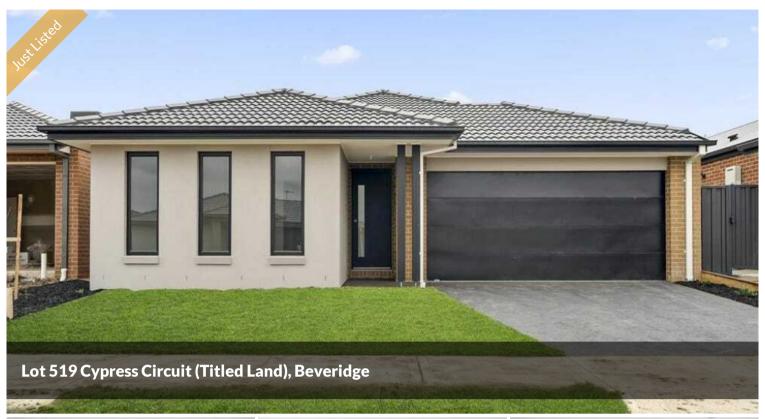

## Rare opportunity .. Complete Turn Key Package under \$600k .. Call Today

HOUSE IS YET TO BE CONSTRUCTED

INTERNAL IMAGES ARE FOR ILLUSTRATION

LAND SIZE 310 SQM

BUILD SIZE 149 SQM / 16 SQUARES

TITLED LAND IN PREMIUM LOCATION

- · DOUBLE GLAZING WINDOWS
- · 20MM STONE TO KITCHEN, BATHROOM & ENS
- · LANDSCAPE TO FRONT AND REAR
- · FENCING
- · BLINDS
- LETTERBOX AND CLOTHESLINE
- · ROOF TILES
- 900MM APPLIANCES

Price \$594,284
Property Type Residential
Property ID 6960
Land Area 310 m2
Floor Area 148.64 m2