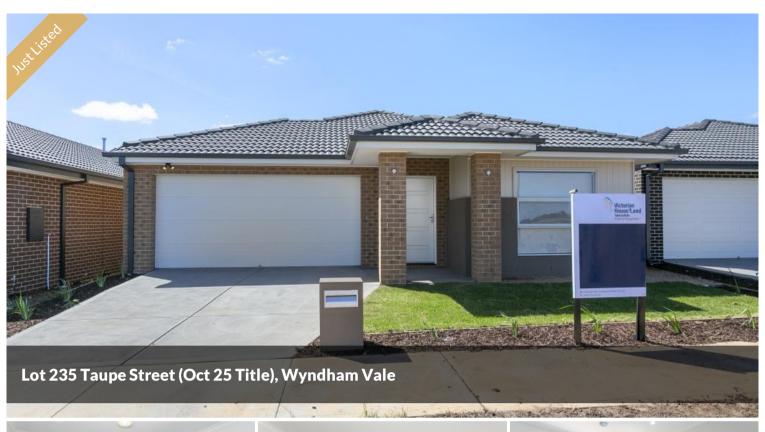

## Walking distance to upcoming supermarket site in Somerdale Heights Estate

HOUSE IS YET TO BE CONSTRUCTED

INTERNAL IMAGES ARE FOR ILLUSTRATION

LAND SIZE 300 SQM

BUILD SIZE 174 SQM / 19 SQUARES

TITLED LAND IN PREMIUM LOCATION

- DOUBLE GLAZING WINDOWS
- · 20MM STONE TO KITCHEN, BATHROOM & ENS
- · LANDSCAPE TO FRONT AND REAR
- · FENCING
- · BLINDS
- · LETTERBOX AND CLOTHESLINE
- ROOF TILES
- 900MM APPLIANCES

\$606,330 - Turn Key

Price Price

Property

Residential

Type

Property ID 6961 Land Area 300 m2

Floor Area 174 m2