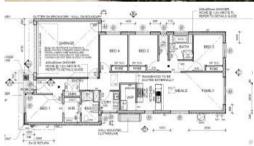

## Off The Plan Offering

5/10% Deposit With Balance at Completion.

No Progress Payments

**EXPECTED COMPLETION AUGUST 2025** 

HOUSE IS CURRENTLY UNDER CONTRUCTION

LAND SIZE 335 SQM

**BUILD SIZE 171 SQM** 

- DOUBLE GLAZING WINDOWS
- 40MM STONE TO KITCHEN
- 20MM STONE TO BATHROOM & ENS
- 900MM APPLIANCES
- DISHWASHER
- FLOORING THROUGHOUT
- HEATING AND COOLING

1 4 № 2 🗐 2 🖂 335 m2

Price 715K - 765K FHB NO STAMP DUTY FOR FHB

Property

Residential

Type

Property 6964

ID Land

335 m2

Area

Floor

171 m2

Area