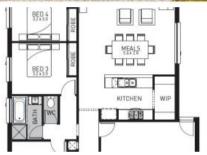

1 4 № 2 🗐 2 🖂 375 m2

775K Nomination Sale NO **Price** STAMP DUTY FOR FHB

**Property** 

Residential Type

Property 6965

ID Land

375 m2 Area

**Floor** 

213 m2 Area