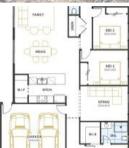

Our fixed price home and land packages include all the housing luxuries, so there are no hidden extras.

\$780,000 TO

\$790,000

**Property** 

Residential **Type** 

Property ID 6968

Land Area 501 m2

Floor Area 213.67 m2

## **TURNKEY INCLUSIONS:**

- Full turnkey package
- Architecturally designed home
- 2700 ceilings throughout
- Colourbond Roof
- 40mm Stone benchtops with waterfall edges
- Timber flooring throughout
- LED downlights throughout
- 900mm appliances rangehood/cooktop/oven/dishwasher
- Landscaping with fencing and letterbox
- Roller blinds
- Developer and Estate requirements
- Coloured concrete Driveway
- 7-star energy rating
- Premium Feature Façade Inc Feature Light Fittings
- Remote control panel lift garage door
- Porcelain tiles as standard to wet areas
- AND MORE...