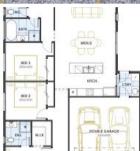

Our fixed price home and land packages include all the housing luxuries, so there are no hidden extras.

Price \$650,000 - Titled land

Property Type Residential

Property ID 6970

Land Area 450 m2

Floor Area 186 m2