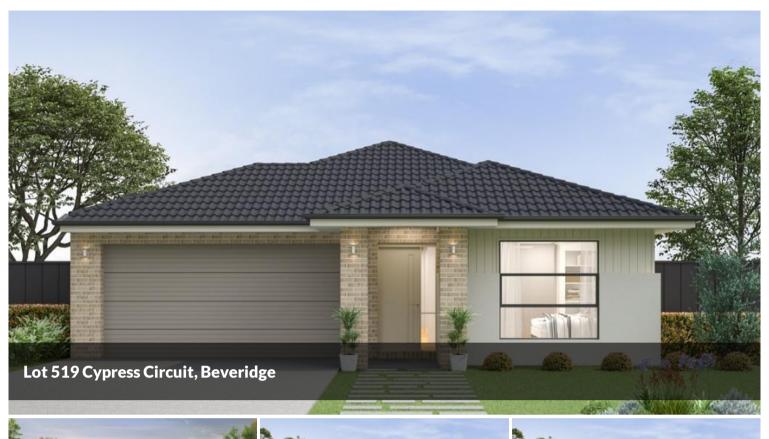

## HANDS DOWN THE BEST HOUSE AND LAND PACKAGE IN BEVERIDGE

HOUSE IS YET TO BE CONSTRUCTED

INTERNAL IMAGES ARE FOR ILLUSTRATION

LAND SIZE 310 SQM

BUILD SIZE 150 SQM / 16 SQUARES

TITLED LAND IN PREMIUM LOCATION

- · DOUBLE GLAZING WINDOWS
- · 20MM STONE TO KITCHEN, BATHROOM & ENS
- · LANDSCAPE TO FRONT AND REAR
- · FENCING
- · BLINDS
- · LETTERBOX AND CLOTHESLINE
- · ROOF TILES
- 900MM APPLIANCES

**Price** \$595,000 - Fixed Price