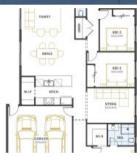

\$700,000 TO

\$730,000

Property

Residential **Type** 

Property ID 6976 Land Area 350 m2

Floor Area 204.38 m2