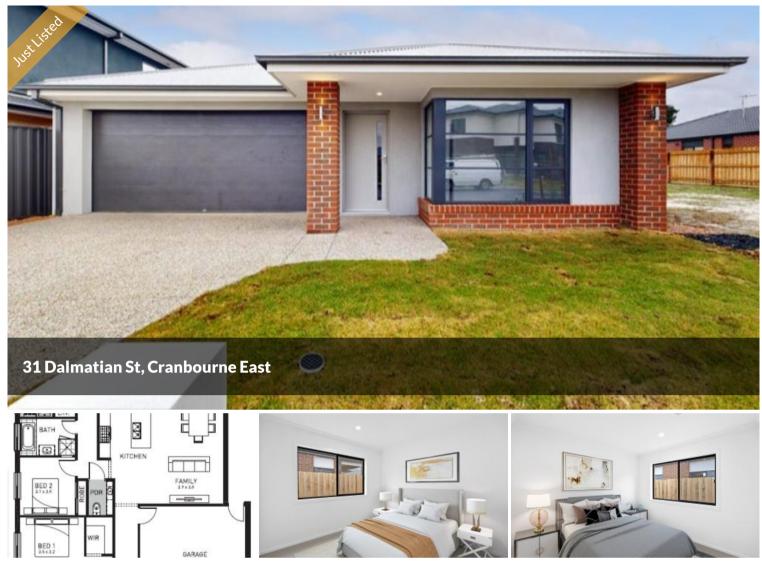

## 770K - 780K FHB NO STAMP DUTY FOR FHB

HOUSE IS YET TO BE CONSTRUCTED

6 MONTH CONSTRUCTION TIME

TITLED HOUSE AND LAND OPTION WITH FIXED SITE COST

INTERNAL IMAGES ARE FOR ILLUSTRATION

LAND SIZE 392 SQM

BUILD SIZE 208 SQM / 22.5 SQUARES

TITLED LAND IN PREMIUM LOCATION

- DOUBLE GLAZING WINDOWS
- 40MM STONE TO KITCHEN
- 20MM STONE TO BATHROOM & ENS
- ESTATE GUIDELINES
- ROOF TILES
- 900MM APPLIANCES
- DISHWASHER

🛏 4 🔊 2 🛱 2 🗔 392 m2

|               | Price           | \$770,000 - \$780,000 NO<br>STAMP DUTY FOR FHB |
|---------------|-----------------|------------------------------------------------|
|               | Propert<br>Type | <b>y</b><br>Residential                        |
|               | Propert<br>ID   | <b>y</b><br>6980                               |
|               | Land<br>Area    | 392 m2                                         |
|               | Floor<br>Area   | 208 m2                                         |
| Agent Dataila |                 |                                                |