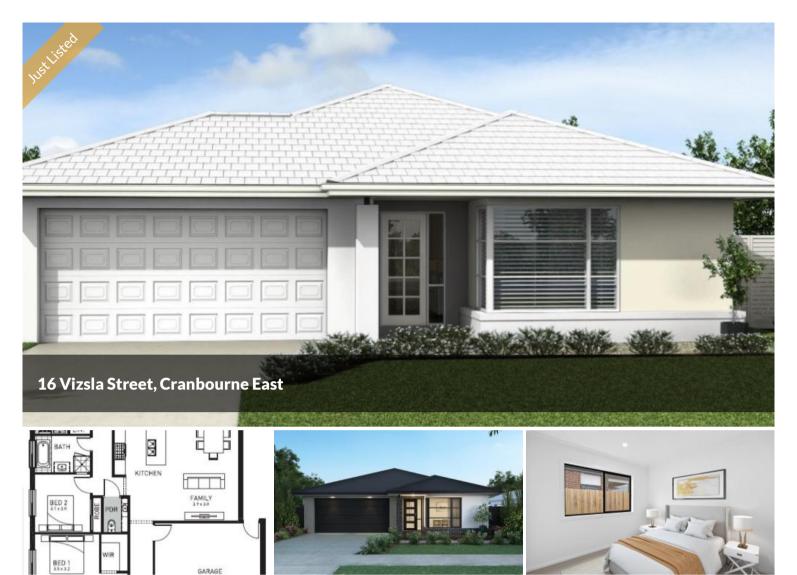

## 7 STAR HOUSE FROM \$799,950 NO STAMP DUTY FOR FHB

# HOUSE IS YET TO BE CONSTRUCTED

6 MONTHS CONSTRUCTION TIME

TITLED LAND

HOUSE AND LAND

LAND SIZE 420 SQM

BUILD SIZE 208 SQM / 22.5 SQUARES APPROX

LAND IN PREMIUM LOCATION

- DOUBLE GLAZING WINDOWS
- 40MM STONE TO KITCHEN
- 20MM STONE TO BATHROOM & ENS
- ESTATE GUIDELINES TO BE CONFIRMED
- ROOF TILES
- 900MM APPLIANCES
- DISHWASHER

|  | Price          | \$799,950 NO STAMP |
|--|----------------|--------------------|
|  |                | DUTY FOR FHB       |
|  | Property       | Residential        |
|  | Туре           |                    |
|  | Property<br>ID | 6981               |
|  |                |                    |
|  | Land<br>Area   | 420 m2             |
|  |                |                    |
|  | Floor          | 208 m2             |
|  | Area           |                    |
|  |                |                    |