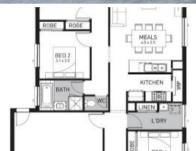

## 710K - 730K FHB NO STAMP DUTY FOR FHB

HOUSE IS YET TO BE CONSTRUCTED

6 MONTH CONSTRUCTION TIME

TITLED HOUSE AND LAND OPTION WITH FIXED SITE COST

INTERNAL IMAGES ARE FOR ILLUSTRATION

LAND SIZE 362 SQM

BUILD SIZE 192 SQM / 20.7 SQUARES

Price NO STAMP DUTY FOR FHB

**Property** Residential

Туре

Property 6982

Land 362 m2

Area

Floor 192 m2

192 m **Area** 