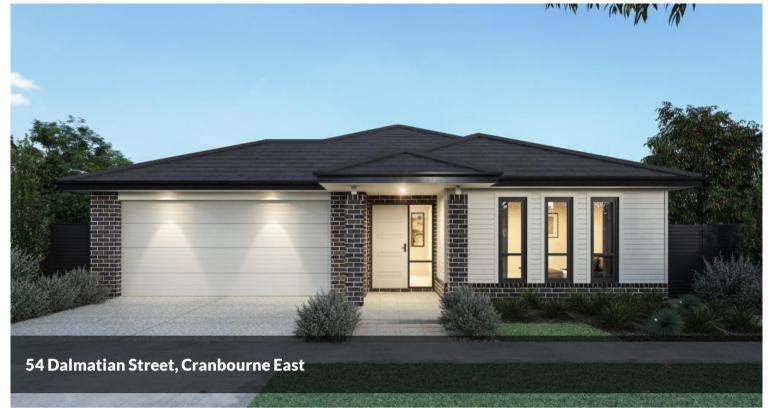

## 710K - 730K FHB NO STAMP DUTY FOR FHB

HOUSE IS YET TO BE CONSTRUCTED

6 MONTH CONSTRUCTION TIME

TITLED HOUSE AND LAND OPTION WITH FIXED SITE COST

INTERNAL IMAGES ARE FOR ILLUSTRATION

LAND SIZE 362 SQM

BUILD SIZE 192 SQM / 20.7 SQUARES

TITLED LAND IN PREMIUM LOCATION

- DOUBLE GLAZING WINDOWS
- 40MM STONE TO KITCHEN
- 20MM STONE TO BATHROOM & ENS
- ESTATE GUIDELINES
- ROOF TILES
- 900MM APPLIANCES
- DISHWASHER

1 4 № 2 🗐 2 🖂 362 m2

\$710,000 - \$730,000 FHBG

Price NO STAMP DUTY FOR FHB

**Property** Residential

Туре

Property 6982

Land 362 m2

Area

Floor 192 m2

192 m **Area** 