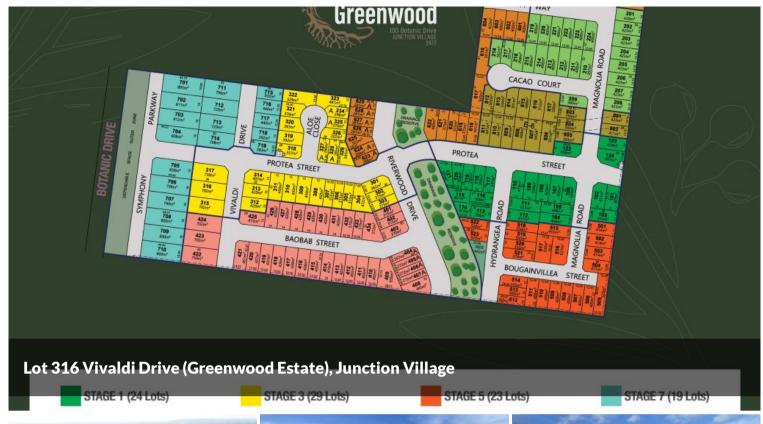

## **NEW STAGE COMIN SOON!**

**NEW STAGE COMING SOON!** 

Greenwood Estate is conveniently located near a range of schools, including Lighthouse Christian College Cranbourne, Botanic Ridge Primary School, Casey Fields Primary School, Cranbourne Secondary College, and St. Peter's College – Clyde North Campus, making it the ideal location for families with children.

For those who enjoy the great outdoors, Greenwood Estate is very closely located to the iconic Royal Botanic Gardens Cranbourne.

First home buyers and property investors, contact us to reserve this lot today.