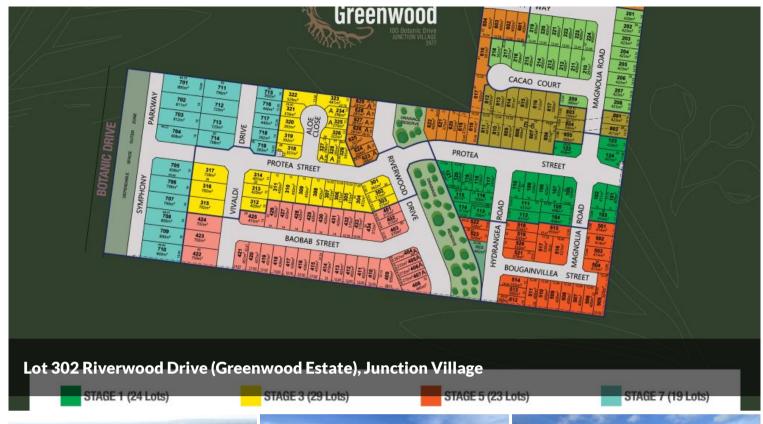

Price Contact Agent
Property Type Residential
Property ID 6984
Land Area 315 m2
Floor Area 14.60 m2