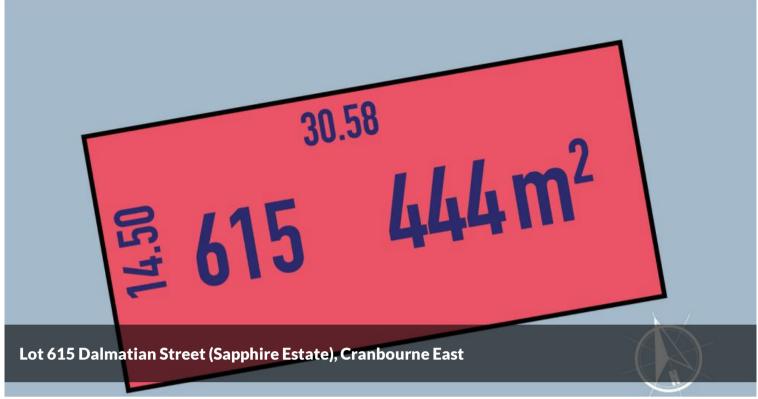

## 🛏 3 🔊 2 🗔 444 m2

| Price         | \$480,000 - \$500,000 |
|---------------|-----------------------|
| Property Type | Residential           |
| Property ID   | 6985                  |
| Land Area     | 444 m2                |
| Floor Area    | 14.60 m2              |