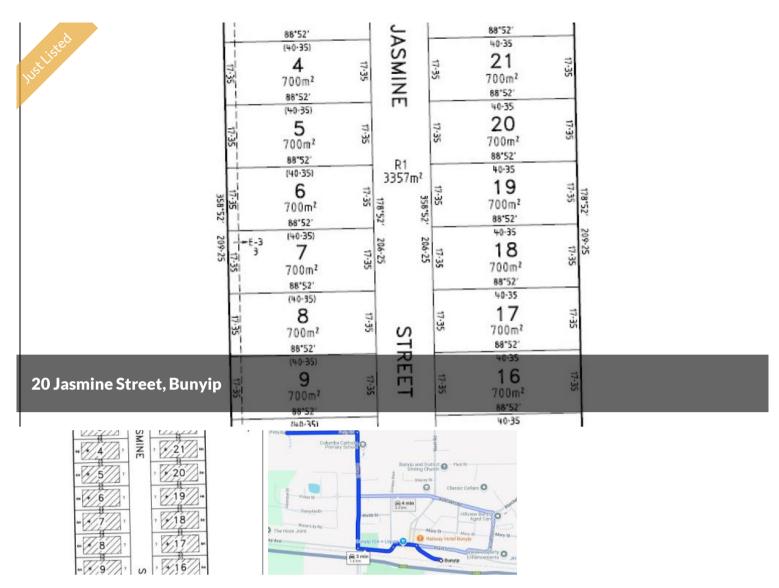

## TITLED LAND 390K - 400K FOR 701SOM LAND

**TITLED LAND** 

LAND SIZE: 700 SQM

Build the dream home you've always wanted on this spacious 701sqm (approx.) block within the Bunyip Meadows Estate. You'll be surrounded by new, quality-built, architecturally designed homes in a great, up-and-coming location.

Ideal for first-time buyers or a family seeking a tree change where they can enjoy plenty of space without being too far from local amenities, local shops and public transport within walking distance.

You'll also enjoy the everyday convenience of easy access to the M1.

Bunyip is growing in popularity, particularly among families for its community, family-friendly feel and this block suits a multitude of buyers. If you've ever considered a little distance away from the hustle and bustle of suburban life for more room and green space, this is your opportunity!