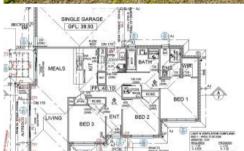

# **Property Overview:**

- Location: Nestled in the heart of Cranbourne East
- Bedrooms: 3 spacious bedrooms.
  - Master Bedroom: Includes an ensuite bathroom and robe.
  - Other Bedrooms: Have built-in robes.
- Bathrooms: 2 in total.
- Living Areas: expansive living area.
- Brand New Home

**Price** 650K - 685K FHB

Property Type Residential

Property ID 7001 Land Area 579 m2 Floor Area 145.57 m2