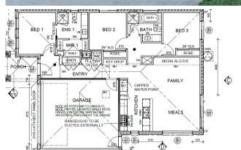

## 750K - 770K FHB NO STAMP DUTY FOR FHB

HOUSE IS YET TO BE CONSTRUCTED

6 MONTHS CONSTRUCTION TIME

TITLES EXPECTED AUGUST 2025 LAND

LAND SIZE 364 SQM

BUILD SIZE 153 SQM / 16.5 SQUARES

Price Guide is after deduction of FHBG

**Property** 

Residential

Type

Property 7003

ID Land

0/4

Area

364 m2

Floor

153 m2

Area