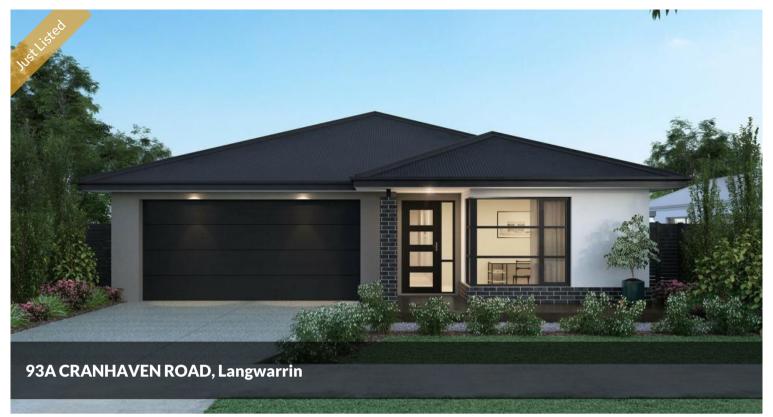

## 750K - 770K FHB NO STAMP DUTY FOR FHB

HOUSE IS YET TO BE CONSTRUCTED

6 MONTHS CONSTRUCTION TIME

TITLES EXPECTED AUGUST 2025 LAND

LAND SIZE 364 SQM

BUILD SIZE 153 SQM / 16.5 SQUARES

Price Guide is after deduction of FHBG

Price guide without FHBG 760K - 780K

LAND IN PREMIUM LOCATION

- DOUBLE GLAZING WINDOWS
- 40MM STONE TO KITCHEN
- 20MM STONE TO BATHROOM & ENS
- ESTATE GUIDELINES TO BE CONFIRMED

Price \$750K-\$770K H&L NO STAMP DUTY FOR FHB