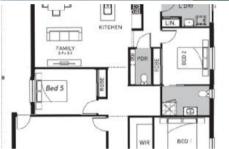

## **HOUSE IS YET TO BE CONSTRUCTED**

6 MONTHS CONSTRUCTION TIME

**TITLED LAND** 

HOUSE AND LAND

LAND SIZE 420 SQM

BUILD SIZE 245 SQM / 26.3 SQUARES APPROX

LAND IN PREMIUM LOCATION

- DOUBLE GLAZING WINDOWS
- 40MM STONE TO KITCHEN
- 20MM STONE TO BATHROOM & ENS
- ESTATE GUIDELINES TO BE CONFIRMED
- ROOF TILES
- 900MM APPLIANCES
- DISHWASHER

245 m2

Area

Land