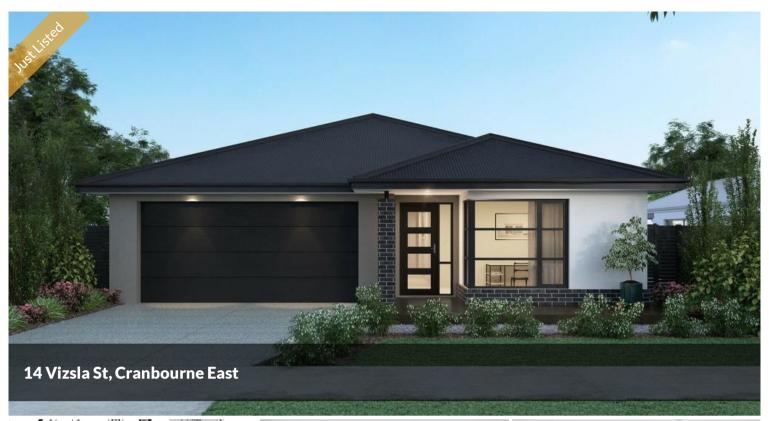

## 7 STAR HOUSE FROM \$860,000 NO STAMP DUTY FOR FHB

## **HOUSE IS YET TO BE CONSTRUCTED**

6 MONTHS CONSTRUCTION TIME

**TITLED LAND** 

HOUSE AND LAND

LAND SIZE 420 SQM

BUILD SIZE 245 SQM / 26.3 SQUARES APPROX

LAND IN PREMIUM LOCATION

- DOUBLE GLAZING WINDOWS
- 40MM STONE TO KITCHEN
- 20MM STONE TO BATHROOM & ENS
- ESTATE GUIDELINES TO BE CONFIRMED
- ROOF TILES
- 900MM APPLIANCES
- DISHWASHER

\$860,000 NO STAMP

DUTY FOR FHB

Property \_ ...

Residential **Type** 

Property 7007

ID

420 m2 **Area** 

Floor