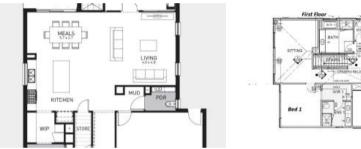

## HOUSE IS YET TO BE CONSTRUCTED

9 MONTHS CONSTRUCTION TIME

LAND TITLE EXPECTED IN AUGUST 2025

HOUSE AND LAND

LAND SIZE 455 SQM

BUILD SIZE 320 SQM / 34.5 SQUARES

LAND IN PREMIUM LOCATION

- DOUBLE GLAZING WINDOWS
- 40MM STONE TO KITCHEN
- 20MM STONE TO BATHROOM & ENS
- ESTATE GUIDELINES TO BE CONFIRMED
- ROOF TILES
- 900MM APPLIANCES

🛏 5 🔊 3 🖨 2 🗔 455 m2

| Price          | \$1,075,000 NO STAMP<br>DUTY FOR FHB |
|----------------|--------------------------------------|
| Proper<br>Type | <b>ty</b><br>Residential             |
| Proper<br>ID   | <b>ty</b> 7008                       |
| Land<br>Area   | 455 m2                               |
| Floor<br>Area  | 320 m2                               |
|                |                                      |