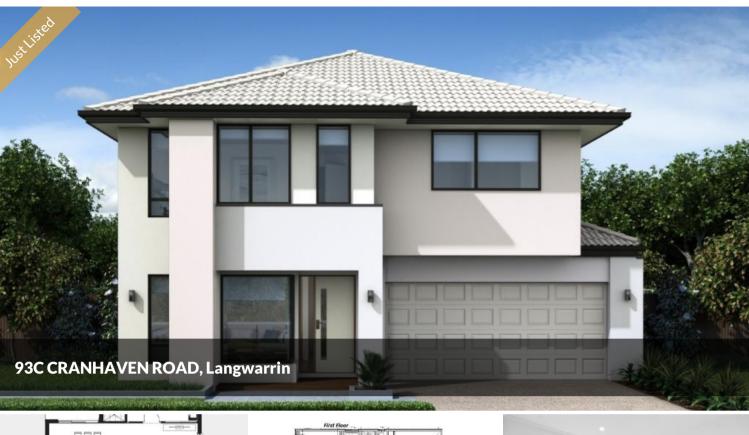

# 7 STAR HOUSE FROM \$1,075,000 NO STAMP DUTY FOR FHB

## HOUSE IS YET TO BE CONSTRUCTED

9 MONTHS CONSTRUCTION TIME

LAND TITLE EXPECTED IN AUGUST 2025

HOUSE AND LAND

LAND SIZE 455 SQM

BUILD SIZE 320 SQM / 34.5 SQUARES

LAND IN PREMIUM LOCATION

- DOUBLE GLAZING WINDOWS
- 40MM STONE TO KITCHEN
- 20MM STONE TO BATHROOM & ENS
- ESTATE GUIDELINES TO BE CONFIRMED
- ROOF TILES
- 900MM APPLIANCES

🛏 5 🔊 3 🖨 2 🗔 455 m2

| Price          | \$1,075,000 NO STAMP<br>DUTY FOR FHB |
|----------------|--------------------------------------|
| Proper<br>Type | <b>ty</b><br>Residential             |
| Proper<br>ID   | <b>ty</b> 7008                       |
| Land<br>Area   | 455 m2                               |
| Floor<br>Area  | 320 m2                               |
|                |                                      |