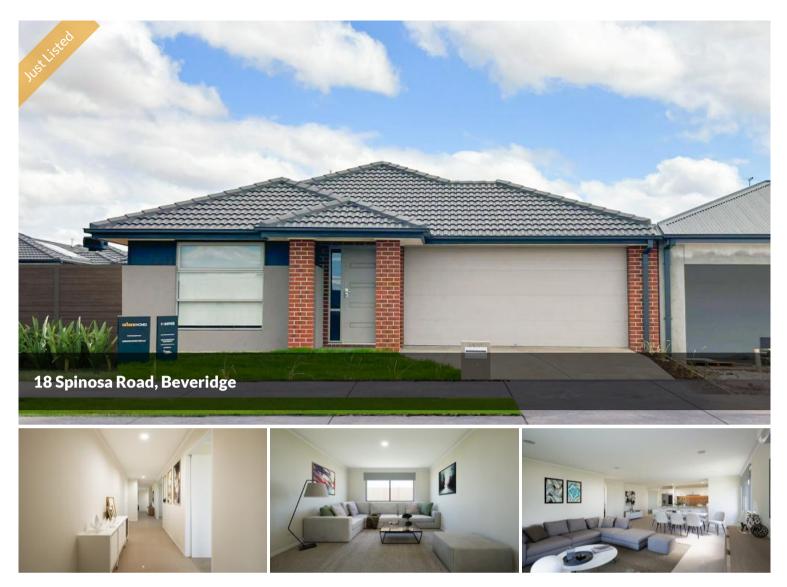

## SINGLE CONTRACT PROPERTY .. 6-8 WEEKS TILL COMPLETION .. ENQUIRE TODAY

SINGLE CONTRACT - NO PROGRESS PAYMENT

SEPTEMBER 2025 EXPECTED COMPLETION

18 SPINOSA ROAD BEVERIDGE BRAND NEW

LAND SIZE 300 SQM

BUILD SIZE 175 SQM / 18.85 SQUARES