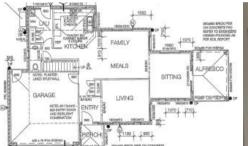

## LOCATION LOCATION

This property is perfect for the growing family with lots of added upgrades.

- Open plan kitchen with 900mm stainless steel appliances including dishwasher, ample cupboard space and stone benches.
- Generous sized master bedroom with walk in robe and ensuite with twin vanities.
- Remaining bedroom complete with built in robes
- Three separate living areas including a kids retreat /play area upstairs and formal lounge room
- Laundry with external access
- Downstairs powder room
- Ample storage with plenty of cupboard space including a walk in linen cupboard and under stairs storage
- Alfresco area perfect for entertaining
- Large backyard with gates perfect for storing a boat/trailer/caravan
- Ducted heating and evaporative cooling
- Double remote garage with internal access