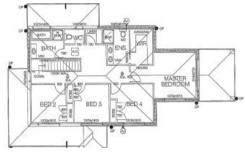

## LOCATION LOCATION

This property is perfect for the growing family with lots of added upgrades.

- Open plan kitchen with 900mm stainless steel appliances including dishwasher, ample cupboard space and stone benches.
- Generous sized master bedroom with walk in robe and ensuite with twin vanities.
- Remaining bedroom complete with built in robes
- Three separate living areas including a kids retreat /play area upstairs and formal lounge room
- Laundry with external access
- Downstairs powder room
- Ample storage with plenty of cupboard space including a walk in linen cupboard and under stairs storage
- Alfresco area perfect for entertaining
- Large backyard with gates perfect for storing a boat/trailer/caravan
- Ducted heating and evaporative cooling
- Double remote garage with internal access