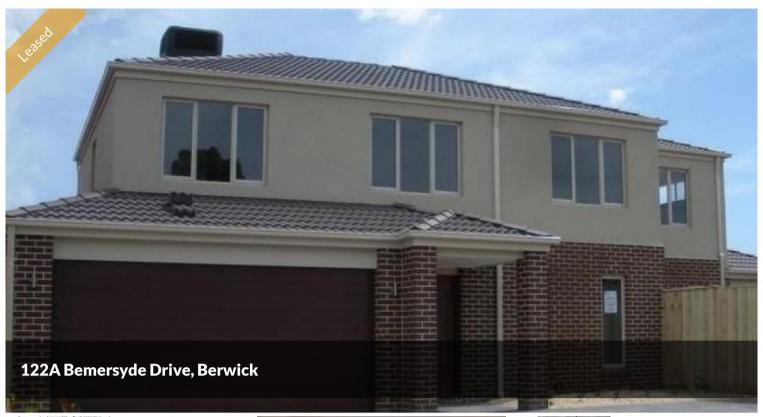

## LOCATION LOCATION

This property is perfect for the growing family with lots of added upgrades.

- Open plan kitchen with 900mm stainless steel appliances including dishwasher, ample cupboard space and stone benches.
- Generous sized master bedroom with walk in robe and ensuite with twin vanities.
- Remaining bedroom complete with built in robes
- Three separate living areas including a kids retreat /play area upstairs and formal lounge room
- Laundry with external access
- Downstairs powder room
- Ample storage with plenty of cupboard space including a walk in linen cupboard and under stairs storage
- Alfresco area perfect for entertaining
- Large backyard with gates perfect for storing a boat/trailer/caravan
- Ducted heating and evaporative cooling
- Double remote garage with internal access

Close proximity to Kambrya College, Public Transport, Eden Rise Shopping Centre

Price \$460 per Week

Property ID 72