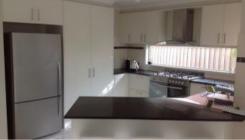

## LOCATION LOCATION

This property is perfect for the growing family with lots of added upgrades.

- Open plan kitchen with 900mm stainless steel appliances including dishwasher, ample cupboard space and stone benches.
- Generous sized master bedroom with walk in robe and ensuite with twin vanities.
- Remaining bedroom complete with built in robes
- Three separate living areas including a kids retreat /play area upstairs and formal lounge room
- Laundry with external access
- Downstairs powder room
- Ample storage with plenty of cupboard space including a walk in linen cupboard and under stairs storage
- Alfresco area perfect for entertaining
- Large backyard with gates perfect for storing a boat/trailer/caravan
- Ducted heating and evaporative cooling
- Double remote garage with internal access