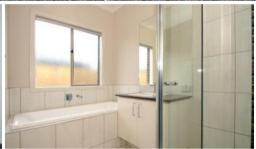

## Features

- 4 Bedrooms
- 2 Living areas
- Laminate flooring to all bedrooms
- Tiles to hallway, Dining, kitchen and rear Living
- Master bedroom with walk in robe and ensuite with double basins, separate toilet & oversized shower.
- Remaining bedrooms with built in robes
- Open plan kitchen with stone bench tops , 900mm free standing oven, dishwasher and walk in pantry
- Laundry with external access
- Double remote control garage with internal access