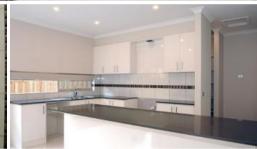

## Features

- 4 Bedrooms
- 2 Living areas
- Laminate flooring to all bedrooms
- Tiles to hallway, Dining, kitchen and rear Living
- Master bedroom with walk in robe and ensuite with double basins, separate toilet & oversized shower.
- Remaining bedrooms with built in robes
- Open plan kitchen with stone bench tops , 900mm free standing oven, dishwasher and walk in pantry
- Laundry with external access
- Double remote control garage with internal access