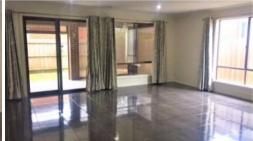

## READY FOR YOU TO MOVE IN

This home is sure to impress and ready for you to move in

- Master bedroom with ensuite and walk in robe
- Remaining bedrooms complete with built in robes
- Designer kitchen with 900mm stainless steel appliances including dishwasher, gloss cupboards, stone benches and ample cupboard space
- Two separate living areas including a formal living area
- Laundry with external access
- Remote control double garage with internal access and access to backyard
- Fully enclosed undercover alfresco area with pull down blinds
- Ducted heating, cooling security doors, alarm system & live surveillance cameras, solar panels