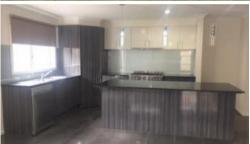

## READY FOR YOU TO MOVE IN

This home is sure to impress and ready for you to move in

- Master bedroom with ensuite and walk in robe
- Remaining bedrooms complete with built in robes
- Designer kitchen with 900mm stainless steel appliances including dishwasher, gloss cupboards, stone benches and ample cupboard space
- Two separate living areas including a formal living area
- Laundry with external access
- Remote control double garage with internal access and access to backyard
- Fully enclosed undercover alfresco area with pull down blinds
- Ducted heating, cooling security doors, alarm system & live surveillance cameras, solar panels